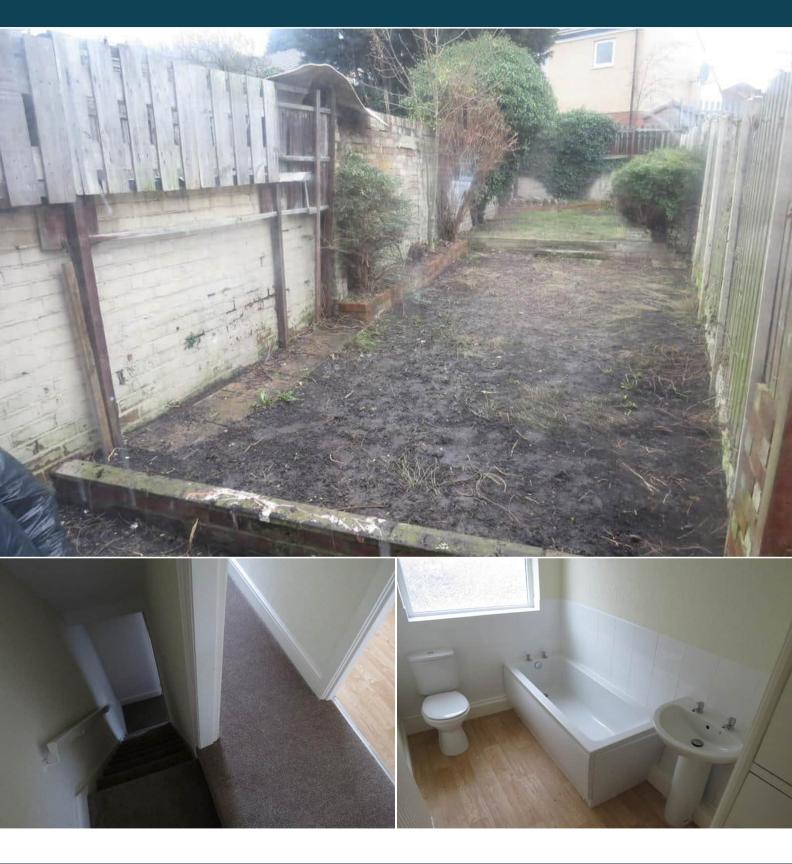

The property benefits from double glazing, gas central heating throughout and has on street parking available.

The council tax band is A.

The interior of this property comprises a spacious living room and fitted kitchen on the ground floor. The first floor consists of 2 bedrooms and the family bathroom. The exterior boasts a private rear garden, perfect for enjoying the summer months.