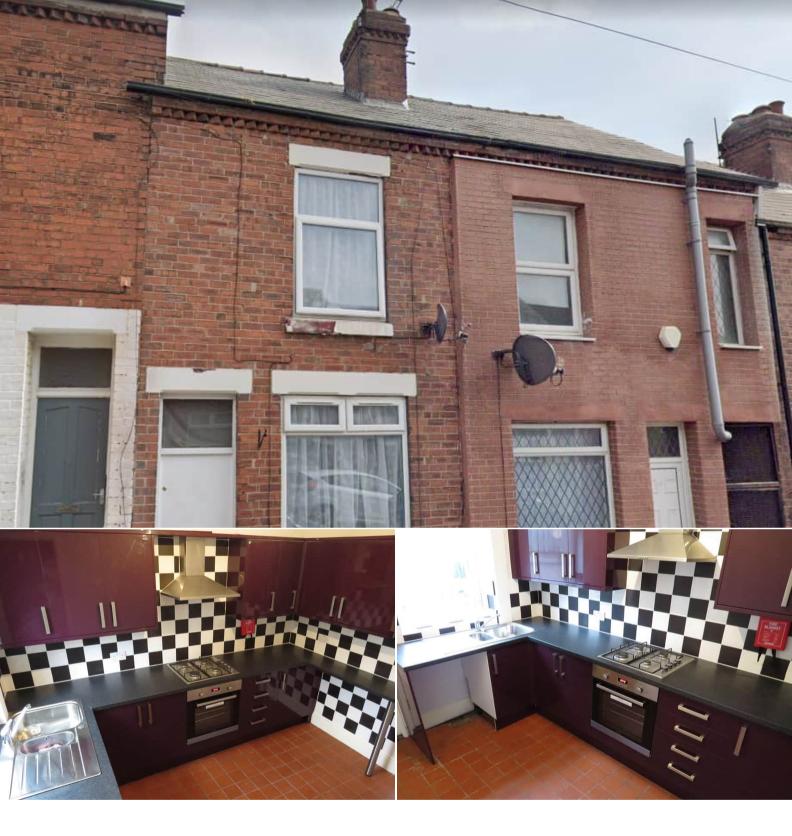

## Willoughby Street Sheffield

Bettermove are proud to present this 2 bedroom terraced house in Sheffield available with no forward chain.

The property is currently tenanted and rental yields can be obtained through Bettermove.

The property benefits from double glazing, gas central heating throughout and has on street parking available.

The council tax band is A.

The interior of this property comprises a spacious living room and fitted kitchen on the ground floor. The first floor consists of 2 bedrooms and the family bathroom. The exterior boasts a private rear garden, perfect for enjoying the summer months.