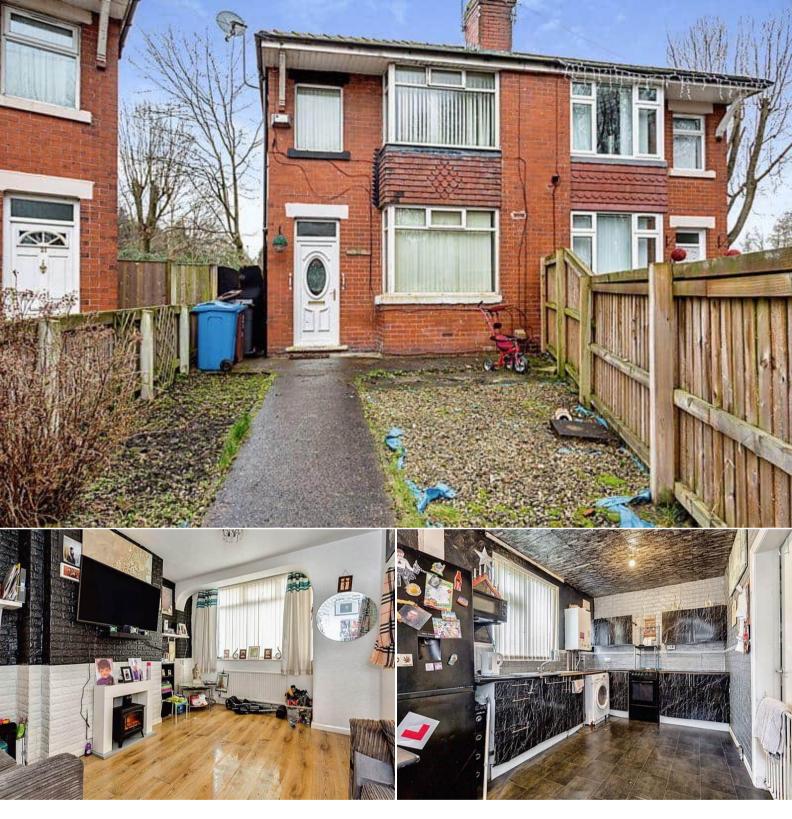

## Wrigley Head Crescent Manchester

Bettermove are proud to present this 2 bedroom semi-detached house in Failsworth available with no forward chain.

The property benefits from double glazing, gas central heating throughout and has off street parking available via the driveway. The council tax band is A.

The property is tenanted and rental yields can be obtained through Bettermove.

The interior of this beautifully presented property comprises a spacious living room and fitted kitchen with dining area on the ground floor. The first floor consists of 2 bedrooms and the family bathroom. The exterior boasts a private rear garden, perfect for enjoying the summer months.

Located in the popular town of Failsworth, the property is close to a range of amenities, including shops, supermarkets, restaurants and pubs. Excellent transport connections can be found from Moston Train Station, the M60 and many local buses.