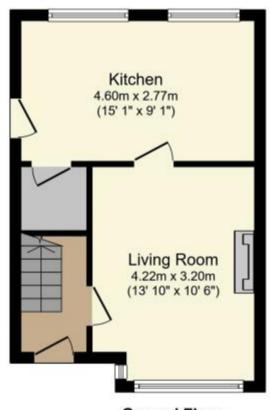

Shower Room
1.70m x 1.41m
(5' 7' x 6' 8')

Bedroom 2
3.00m x 2.84m
(9' 10" x 9' 4")

Bedroom 1
3.77m x 2.52m
(12' 4" x 8' 3")

Ground Floor

Floor area 31.4 sq.m. (338 sq.ft.) approx

First Floor

Floor area 31.5 sq.m. (339 sq.ft.) approx

This floor plan is for illustrative purposes only. It is not drawn to scale. Any measurements, floor areas (including any total floor area), openings and orientation are approximate. No details are guaranteed, they cannot be relied upon for any purpose and they do not form part of any agreement. No liability is taken for any error, omission or misstatement. A party must rely upon its own inspection(s). Plan produced for GetAnOffer. Powered by www.focalagent.com