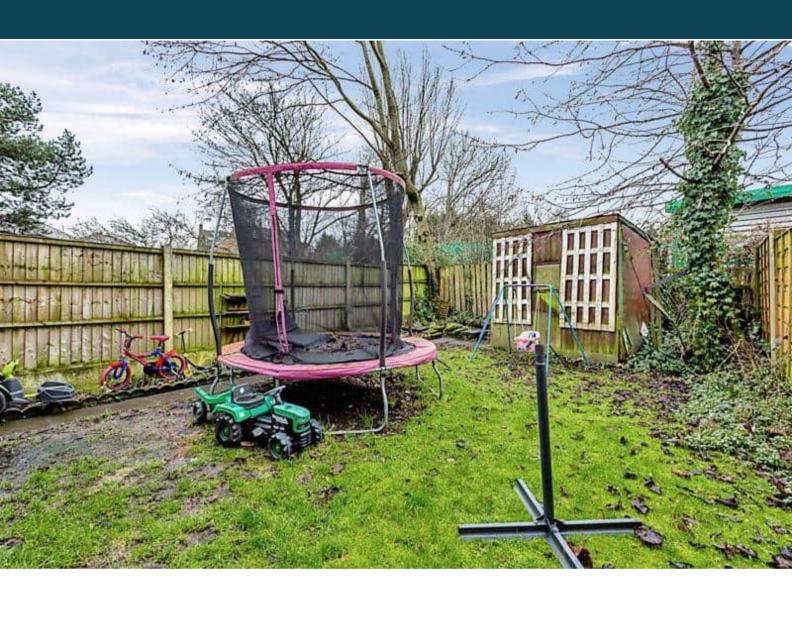

The property is tenanted and rental yields can be obtained through Bettermove.

The interior of this beautifully presented property comprises a spacious living room and fitted kitchen with dining area on the ground floor. The first floor consists of 2 bedrooms and the family bathroom. The exterior boasts a private rear garden, perfect for enjoying the summer months.